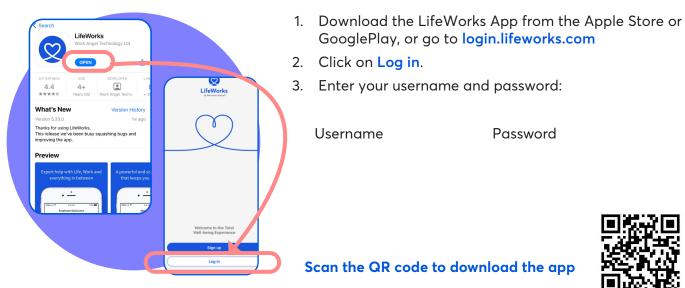

## To access the Platform on your smart device or via the web.

**SIGN IN** 

**TODAY!** 